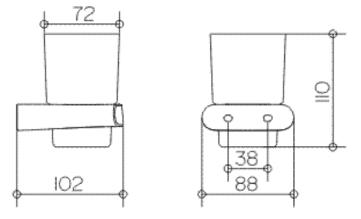

## **SPECIFICATION SHEET - bathroom accessories**

| BRAND:                  | KEUCO                                    | Product Photo: |
|-------------------------|------------------------------------------|----------------|
| ORIGIN:                 | Germany                                  |                |
| SERIES:                 | ELEGANCE                                 |                |
| PRODUCT<br>DESCRIPTION: | Tumbler holder with matt crystal tumbler |                |
| MODEL No.               | 11650 019000                             |                |
| FINISH/COLOUR:          | Chrome-plated                            |                |
| DIMENSIONS:             | 102mm x 88mm x 110mm                     |                |
| OPTIONAL                |                                          |                |
| MATCHING PARTS:         |                                          |                |
| PARIS:                  | (*                                       |                |